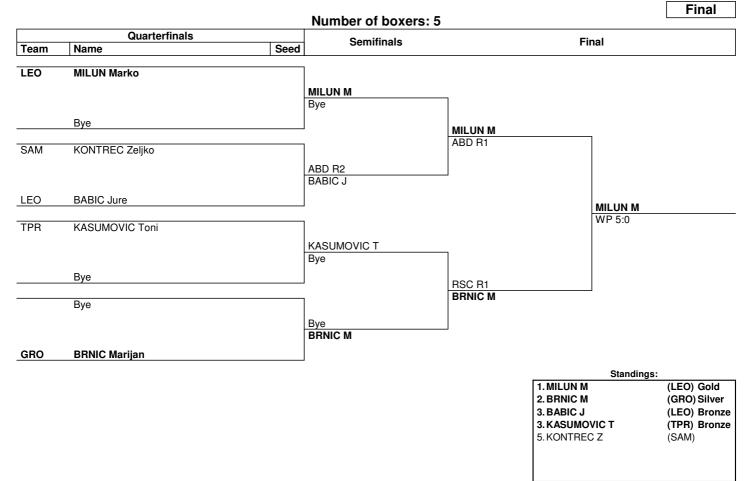

Super Heavy (+91 kg)

## **Draw Sheet**

## As of TUE 20 APR 2021

| NOTES                                                                                                                                                                                 | 6       |    |              |     |                       |    |               |  |
|---------------------------------------------------------------------------------------------------------------------------------------------------------------------------------------|---------|----|--------------|-----|-----------------------|----|---------------|--|
| Sorting order for ranked 3rd: from semifinals, first, loser against the gold medallist, second, loser against the silver medallist. For ranked 5th: from quarterfinals, same criteria |         |    |              |     |                       |    |               |  |
| to list the first two losers and then, loser against 1st listed with ranking 3, then 2nd listed with ranking 3.                                                                       |         |    |              |     |                       |    |               |  |
| LEGEN                                                                                                                                                                                 | ID      |    |              |     |                       |    |               |  |
| ABD                                                                                                                                                                                   | Abandon | Rn | Round number | RSC | Referee Stops Contest | WP | Win on points |  |
| -                                                                                                                                                                                     |         |    |              |     |                       |    |               |  |